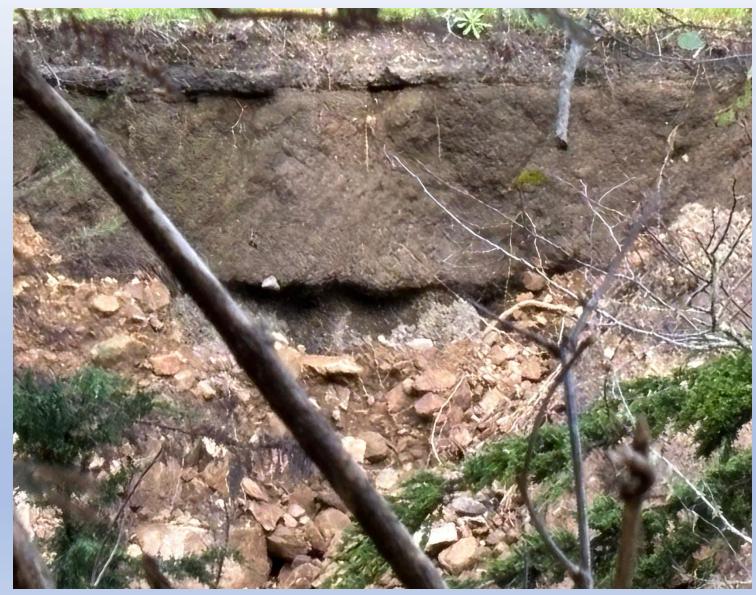

| 25,252  | 85%          | % of secondary useage   |             |
| TCFPD- Fire department                    | 1500    | 5%           | % of secondary useage   |             |
| Primary: unnacountable, non-billable loss | 9,378   | 3%           | % of production         |             |
|                                           |         |              |                         |             |

**Operational usage- Returned to Reservoir:** 

71,000 218%

% of Operational useage Includes Raw

This month we produced 286,456 gallons and sold 75% of it at 214,826 gallons. An expectantly quiet December. Loss remains low at 9,378 gallons or 3%. We pumped 0 gallons from the weir to the reservoir and the reservoir level is currently at 24.5ft high.

## December 2024:



## December 2024: