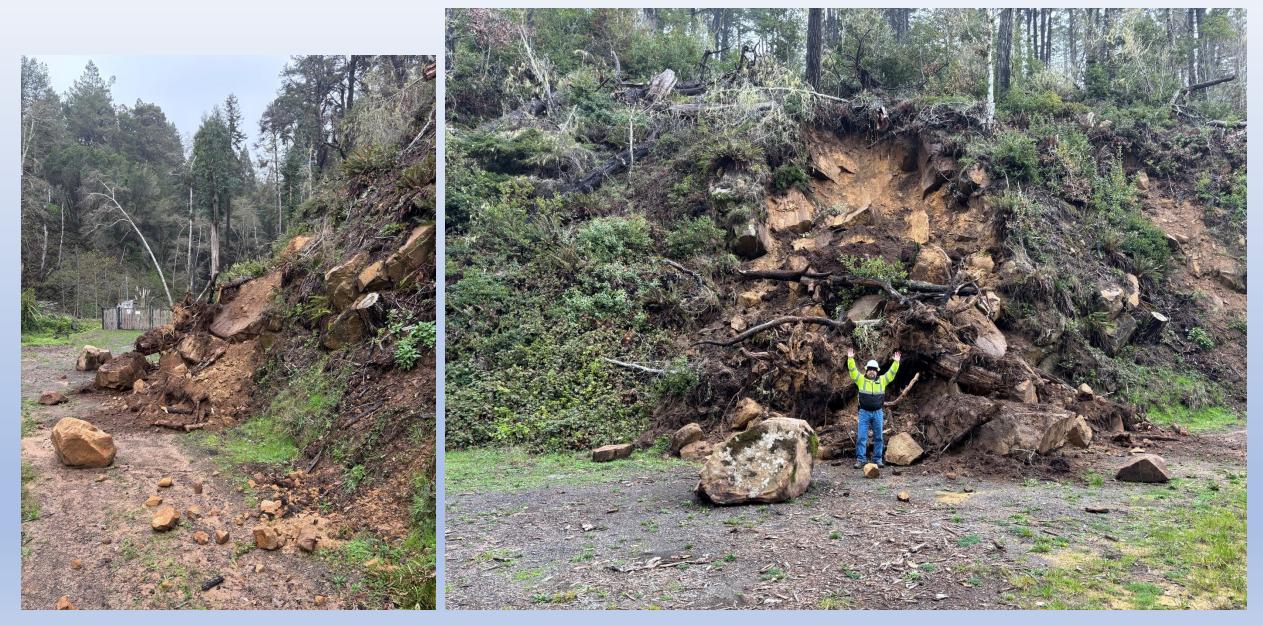

hin tanks                 | 25,252  | 85%          | % of secondary useage   |             |
| TCFPD- Fire department                    | 1500    | 5%           | % of secondary useage   |             |
| Primary: unnacountable, non-billable loss | 9,378   | 3%           | % of production         |             |
|                                           |         |              |                         |             |

**Operational usage- Returned to Reservoir:** 

71,000 218%

% of Operational useage Includes Raw

This month we produced 286,456 gallons and sold 75% of it at 214,826 gallons. An expectantly quiet December. Loss remains low at 9,378 gallons or 3%. We pumped 0 gallons from the weir to the reservoir and the reservoir level is currently at 24.5ft high.

## December 2024:



## December 2024: